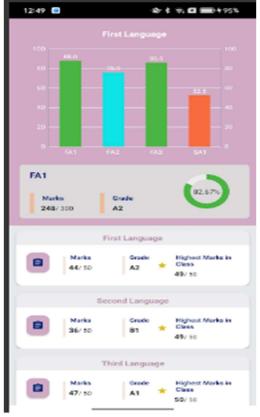

#### View **View Marks** Profile AP epathasala Attendance Exam wise, Subject wise and Marks wise Student Details, Yearly and Monthly Students can learn Corresponding Dashboards w.r.t from this app through Present Days , Absent Days, Mid day Meals Teacher Details Online **Dashboards**