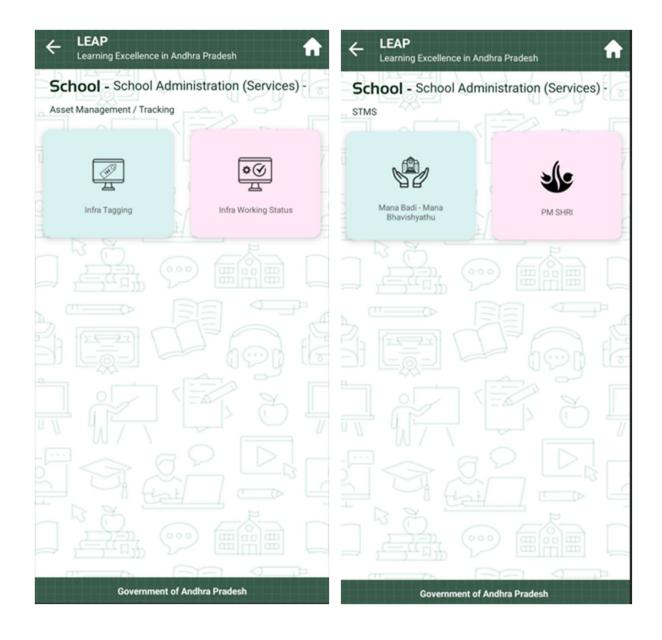

ne to run only one specific application, preventing users from accessing other apps.

The LEAP App majorly consists of Student and Department logins with various features provided for concern users.



### **LEAP APP Home screen with Login Details:**



Student Login: It majorly provides the features as below.

#### View **View Marks** Profile AP epathasala Attendance Exam wise, Subject wise and Marks wise Student Details, Yearly and Monthly Students can learn Corresponding Dashboards w.r.t from this app through Present Days , Absent Days, Mid day Meals Teacher Details Online **Dashboards**





















# **Department Login:**

Department login will have 6 major Buckets, where all necessary modules were segregated and moved to single app.



### **School Bucket:**



















#### **Student Bucket:**











## **Teacher Bucket:**

















#### **Governance Bucket:**







### User Manual for LEAP APP V1.0









#### **Communication Bucket:**



**Documents** 

**Notification** 



#### **Dashboard Bucket:**