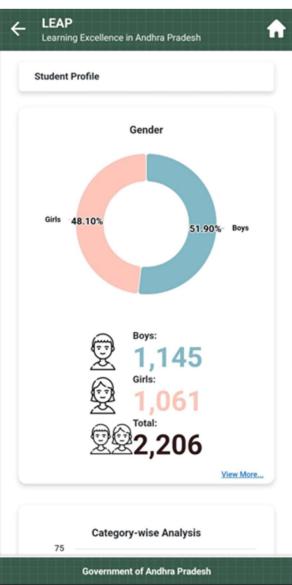

ication, preventing users from accessing other apps.

The LEAP App majorly consists of Student and Department logins with various features provided for concern users.



### **LEAP APP Home screen with Login Details:**



Student Login: It majorly provides the features as below.

#### View **View Marks** Profile AP epathasala Attendance Exam wise, Subject wise and Marks wise Student Details, Yearly and Monthly Students can learn Corresponding Dashboards w.r.t from this app through Present Days , Absent Days, Mid day Meals Teacher Details Online **Dashboards**





















# **Department Login:**

Department login will have 6 major Buckets, where all necessary modules were segregated and moved to single app.



### **School Bucket:**



















#### **Student Bucket:**











## **Teacher Bucket:**

















#### **Governance Bucket:**







### User Manual for LEAP APP V1.0









#### **Communication Bucket:**



**Documents** 

**Notification** 



#### **Dashboard Bucket:**