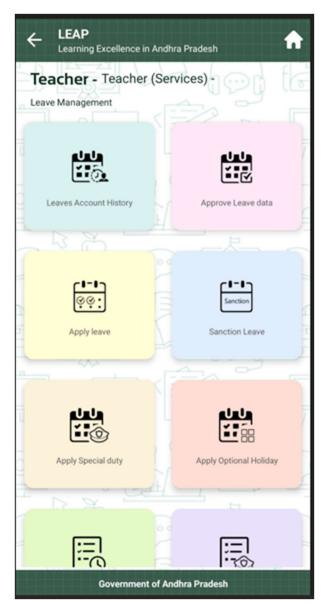

ther apps.

The LEAP App majorly consists of Student and Department logins with various features provided for concern users.



### **LEAP APP Home screen with Login Details:**



Student Login: It majorly provides the features as below.

#### View **View Marks** Profile AP epathasala Attendance Exam wise, Subject wise and Marks wise Student Details, Yearly and Monthly Students can learn Corresponding Dashboards w.r.t from this app through Present Days , Absent Days, Mid day Meals Teacher Details Online **Dashboards**





















# **Department Login:**

Department login will have 6 major Buckets, where all necessary modules were segregated and moved to single app.



### **School Bucket:**



















#### **Student Bucket:**











## **Teacher Bucket:**

















#### **Governance Bucket:**







### User Manual for LEAP APP V1.0









#### **Communication Bucket:**



**Documents** 

**Notification** 



#### **Dashboard Bucket:**