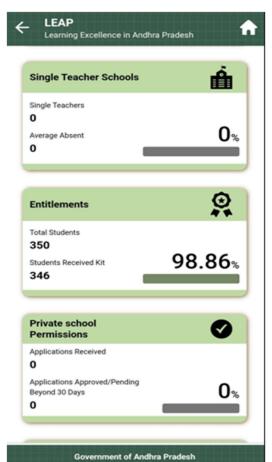

Login: It majorly provides the features as below.

#### View **View Marks** Profile AP epathasala Attendance Exam wise, Subject wise and Marks wise Student Details, Yearly and Monthly Students can learn Corresponding Dashboards w.r.t from this app through Present Days , Absent Days, Mid day Meals Teacher Details Online **Dashboards**





















# **Department Login:**

Department login will have 6 major Buckets, where all necessary modules were segregated and moved to single app.



### **School Bucket:**



















#### **Student Bucket:**











## **Teacher Bucket:**

















#### **Governance Bucket:**







### User Manual for LEAP APP V1.0









#### **Communication Bucket:**



**Documents** 

**Notification** 



#### **Dashboard Bucket:**