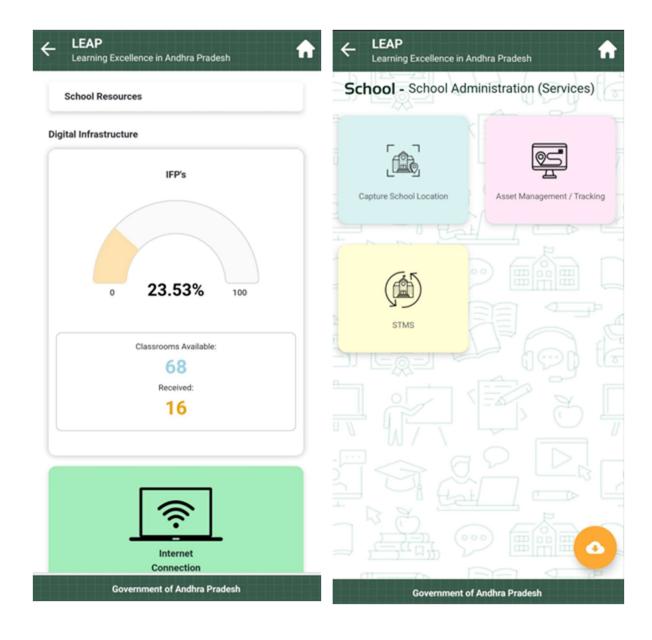

hone to run only one specific application, preventing users from accessing other apps.

The LEAP App majorly consists of Student and Department logins with various features provided for concern users.



### **LEAP APP Home screen with Login Details:**



Student Login: It majorly provides the features as below.

#### View **View Marks** Profile AP epathasala Attendance Exam wise, Subject wise and Marks wise Student Details, Yearly and Monthly Students can learn Corresponding Dashboards w.r.t from this app through Present Days , Absent Days, Mid day Meals Teacher Details Online **Dashboards**





















# **Department Login:**

Department login will have 6 major Buckets, where all necessary modules were segregated and moved to single app.



### **School Bucket:**



















#### **Student Bucket:**











## **Teacher Bucket:**

















#### **Governance Bucket:**







### User Manual for LEAP APP V1.0









#### **Communication Bucket:**



**Documents** 

**Notification** 



#### **Dashboard Bucket:**