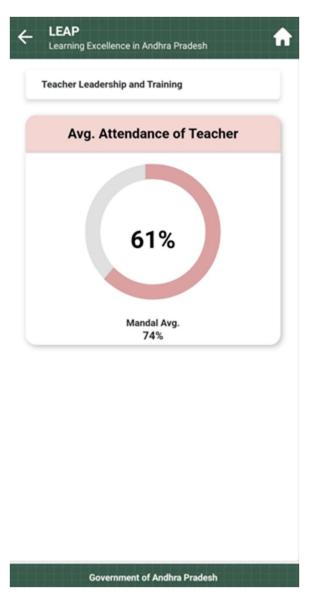

sing other apps.

The LEAP App majorly consists of Student and Department logins with various features provided for concern users.



### **LEAP APP Home screen with Login Details:**



Student Login: It majorly provides the features as below.

#### View **View Marks** Profile AP epathasala Attendance Exam wise, Subject wise and Marks wise Student Details, Yearly and Monthly Students can learn Corresponding Dashboards w.r.t from this app through Present Days , Absent Days, Mid day Meals Teacher Details Online **Dashboards**





















# **Department Login:**

Department login will have 6 major Buckets, where all necessary modules were segregated and moved to single app.



### **School Bucket:**



















#### **Student Bucket:**











## **Teacher Bucket:**

















#### **Governance Bucket:**







### User Manual for LEAP APP V1.0









#### **Communication Bucket:**



**Documents** 

**Notification** 



#### **Dashboard Bucket:**