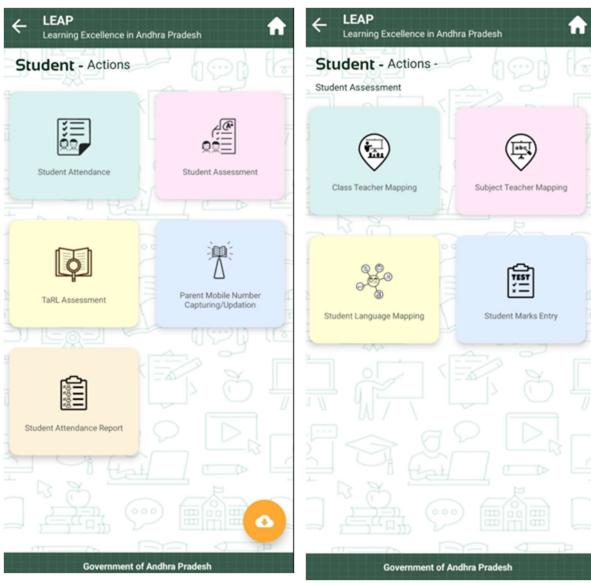

ion, preventing users from accessing other apps.

The LEAP App majorly consists of Student and Department logins with various features provided for concern users.



### **LEAP APP Home screen with Login Details:**



Student Login: It majorly provides the features as below.

#### View **View Marks** Profile AP epathasala Attendance Exam wise, Subject wise and Marks wise Student Details, Yearly and Monthly Students can learn Corresponding Dashboards w.r.t from this app through Present Days , Absent Days, Mid day Meals Teacher Details Online **Dashboards**





















# **Department Login:**

Department login will have 6 major Buckets, where all necessary modules were segregated and moved to single app.



### **School Bucket:**



















#### **Student Bucket:**











## **Teacher Bucket:**

















#### **Governance Bucket:**







### User Manual for LEAP APP V1.0









#### **Communication Bucket:**



**Documents** 

**Notification** 



#### **Dashboard Bucket:**