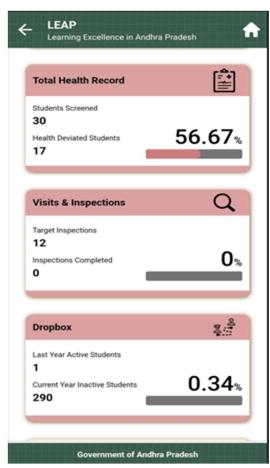

nt Login: It majorly provides the features as below.

#### View **View Marks** Profile AP epathasala Attendance Exam wise, Subject wise and Marks wise Student Details, Yearly and Monthly Students can learn Corresponding Dashboards w.r.t from this app through Present Days , Absent Days, Mid day Meals Teacher Details Online **Dashboards**





















# **Department Login:**

Department login will have 6 major Buckets, where all necessary modules were segregated and moved to single app.



### **School Bucket:**



















#### **Student Bucket:**











## **Teacher Bucket:**

















#### **Governance Bucket:**







### User Manual for LEAP APP V1.0









#### **Communication Bucket:**



**Documents** 

**Notification** 



#### **Dashboard Bucket:**