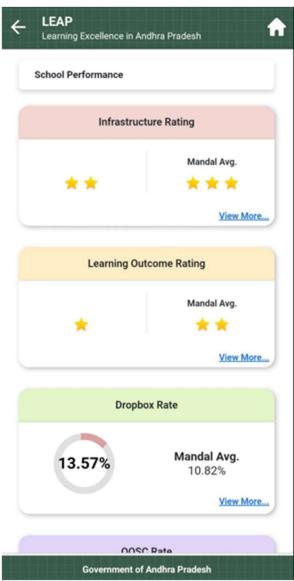

phone to run only one specific application, preventing users from accessing other apps.

The LEAP App majorly consists of Student and Department logins with various features provided for concern users.



### **LEAP APP Home screen with Login Details:**



Student Login: It majorly provides the features as below.

#### View **View Marks** Profile AP epathasala Attendance Exam wise, Subject wise and Marks wise Student Details, Yearly and Monthly Students can learn Corresponding Dashboards w.r.t from this app through Present Days , Absent Days, Mid day Meals Teacher Details Online **Dashboards**





















# **Department Login:**

Department login will have 6 major Buckets, where all necessary modules were segregated and moved to single app.



### **School Bucket:**



















#### **Student Bucket:**











## **Teacher Bucket:**

















#### **Governance Bucket:**







### User Manual for LEAP APP V1.0









#### **Communication Bucket:**



**Documents** 

**Notification** 



#### **Dashboard Bucket:**