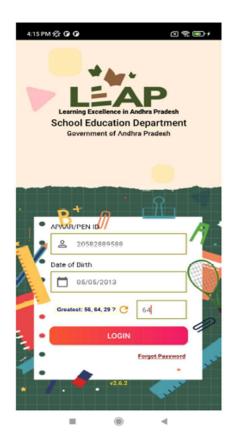

### **LEAP APP Home screen with Login Details:**

Student Login: It majorly provides the features as below.