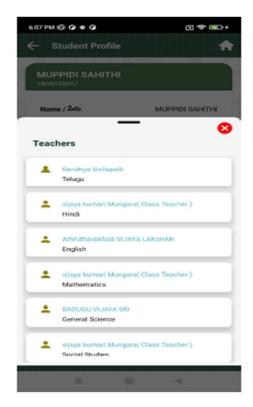

#### View **View Marks** Profile AP epathasala Attendance Exam wise, Subject wise and Marks wise Student Details, Yearly and Monthly Students can learn Corresponding Dashboards w.r.t from this app through Present Days , Absent Days, Mid day Meals Teacher Details Online **Dashboards**