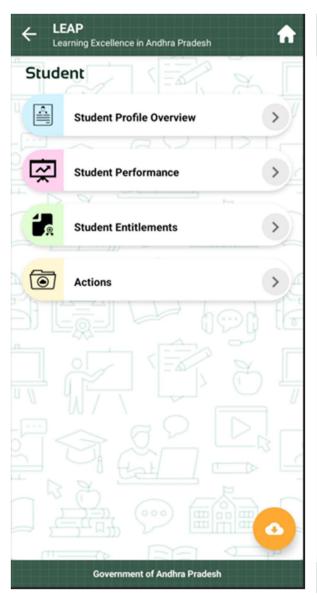

plication, preventing users from accessing other apps.

The LEAP App majorly consists of Student and Department logins with various features provided for concern users.



### **LEAP APP Home screen with Login Details:**



Student Login: It majorly provides the features as below.

#### View **View Marks** Profile AP epathasala Attendance Exam wise, Subject wise and Marks wise Student Details, Yearly and Monthly Students can learn Corresponding Dashboards w.r.t from this app through Present Days , Absent Days, Mid day Meals Teacher Details Online **Dashboards**





















# **Department Login:**

Department login will have 6 major Buckets, where all necessary modules were segregated and moved to single app.



### **School Bucket:**



















#### **Student Bucket:**











## **Teacher Bucket:**

















#### **Governance Bucket:**







### User Manual for LEAP APP V1.0









#### **Communication Bucket:**



**Documents** 

**Notification** 



#### **Dashboard Bucket:**