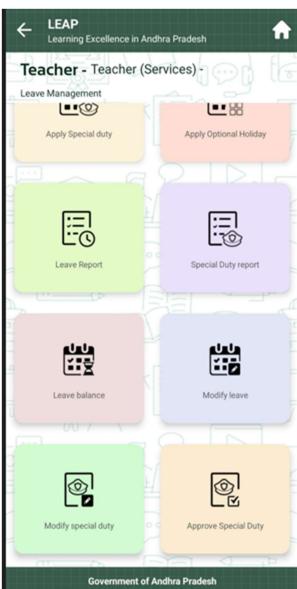

er apps.

The LEAP App majorly consists of Student and Department logins with various features provided for concern users.



### **LEAP APP Home screen with Login Details:**



Student Login: It majorly provides the features as below.

#### View **View Marks** Profile AP epathasala Attendance Exam wise, Subject wise and Marks wise Student Details, Yearly and Monthly Students can learn Corresponding Dashboards w.r.t from this app through Present Days , Absent Days, Mid day Meals Teacher Details Online **Dashboards**





















# **Department Login:**

Department login will have 6 major Buckets, where all necessary modules were segregated and moved to single app.



### **School Bucket:**



















#### **Student Bucket:**











## **Teacher Bucket:**

















#### **Governance Bucket:**







### User Manual for LEAP APP V1.0









#### **Communication Bucket:**



**Documents** 

**Notification** 



#### **Dashboard Bucket:**