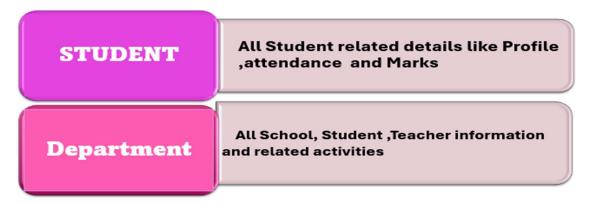

### **LEAP Application:**

Single app (Super app) refers to a feature that locks a device, like a phone to run only one specific application, preventing users from accessing other apps.

The LEAP App majorly consists of Student and Department logins with various features provided for concern users.

### **LEAP APP Home screen with Login Details:**

Student Login: It majorly provides the features as below.