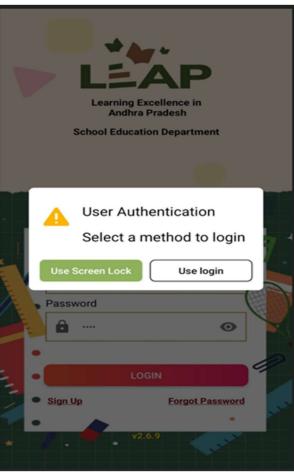

### **LEAP APP Home screen with Login Details:**

Student Login: It majorly provides the features as below.