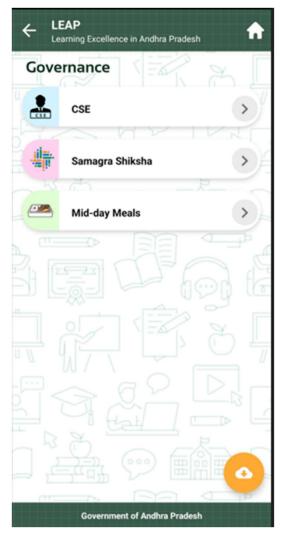

nsists of Student and Department logins with various features provided for concern users.



### **LEAP APP Home screen with Login Details:**



Student Login: It majorly provides the features as below.

#### View **View Marks** Profile AP epathasala Attendance Exam wise, Subject wise and Marks wise Student Details, Yearly and Monthly Students can learn Corresponding Dashboards w.r.t from this app through Present Days , Absent Days, Mid day Meals Teacher Details Online **Dashboards**





















# **Department Login:**

Department login will have 6 major Buckets, where all necessary modules were segregated and moved to single app.



### **School Bucket:**



















#### **Student Bucket:**











## **Teacher Bucket:**

















#### **Governance Bucket:**







### User Manual for LEAP APP V1.0









#### **Communication Bucket:**



**Documents** 

**Notification** 



#### **Dashboard Bucket:**