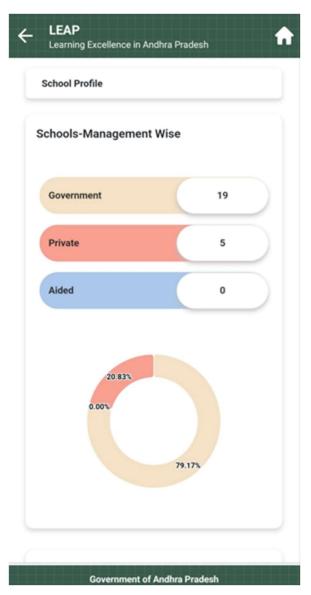

a phone to run only one specific application, preventing users from accessing other apps.

The LEAP App majorly consists of Student and Department logins with various features provided for concern users.



### **LEAP APP Home screen with Login Details:**



Student Login: It majorly provides the features as below.

#### View **View Marks** Profile AP epathasala Attendance Exam wise, Subject wise and Marks wise Student Details, Yearly and Monthly Students can learn Corresponding Dashboards w.r.t from this app through Present Days , Absent Days, Mid day Meals Teacher Details Online **Dashboards**





















# **Department Login:**

Department login will have 6 major Buckets, where all necessary modules were segregated and moved to single app.



### **School Bucket:**



















#### **Student Bucket:**











## **Teacher Bucket:**

















#### **Governance Bucket:**







### User Manual for LEAP APP V1.0









#### **Communication Bucket:**



**Documents** 

**Notification** 



#### **Dashboard Bucket:**