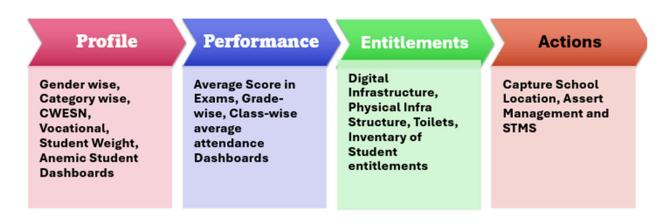

application, preventing users from accessing other apps.

The LEAP App majorly consists of Student and Department logins with various features provided for concern users.



### **LEAP APP Home screen with Login Details:**



Student Login: It majorly provides the features as below.

#### View **View Marks** Profile AP epathasala Attendance Exam wise, Subject wise and Marks wise Student Details, Yearly and Monthly Students can learn Corresponding Dashboards w.r.t from this app through Present Days , Absent Days, Mid day Meals Teacher Details Online **Dashboards**





















# **Department Login:**

Department login will have 6 major Buckets, where all necessary modules were segregated and moved to single app.



### **School Bucket:**



















#### **Student Bucket:**











## **Teacher Bucket:**

















#### **Governance Bucket:**







### User Manual for LEAP APP V1.0









#### **Communication Bucket:**



**Documents** 

**Notification** 



#### **Dashboard Bucket:**