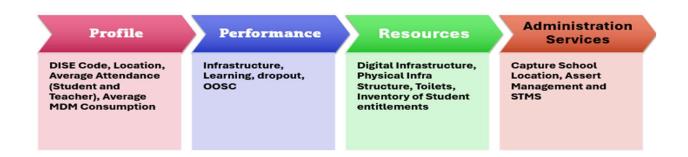

vice, like a phone to run only one specific application, preventing users from accessing other apps.

The LEAP App majorly consists of Student and Department logins with various features provided for concern users.



### **LEAP APP Home screen with Login Details:**



Student Login: It majorly provides the features as below.

#### View **View Marks** Profile AP epathasala Attendance Exam wise, Subject wise and Marks wise Student Details, Yearly and Monthly Students can learn Corresponding Dashboards w.r.t from this app through Present Days , Absent Days, Mid day Meals Teacher Details Online **Dashboards**





















# **Department Login:**

Department login will have 6 major Buckets, where all necessary modules were segregated and moved to single app.



### **School Bucket:**



















#### **Student Bucket:**











## **Teacher Bucket:**

















#### **Governance Bucket:**







### User Manual for LEAP APP V1.0









#### **Communication Bucket:**



**Documents** 

**Notification** 



#### **Dashboard Bucket:**