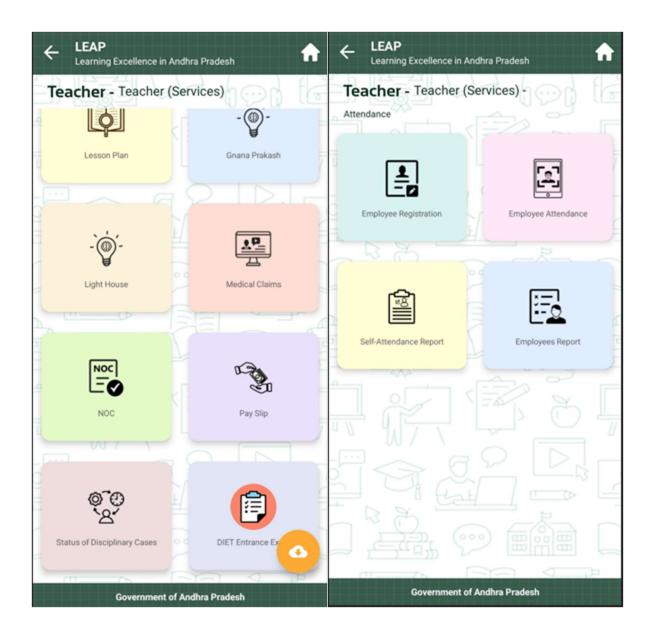

other apps.

The LEAP App majorly consists of Student and Department logins with various features provided for concern users.



### **LEAP APP Home screen with Login Details:**



Student Login: It majorly provides the features as below.

#### View **View Marks** Profile AP epathasala Attendance Exam wise, Subject wise and Marks wise Student Details, Yearly and Monthly Students can learn Corresponding Dashboards w.r.t from this app through Present Days , Absent Days, Mid day Meals Teacher Details Online **Dashboards**





















# **Department Login:**

Department login will have 6 major Buckets, where all necessary modules were segregated and moved to single app.



### **School Bucket:**



















#### **Student Bucket:**











## **Teacher Bucket:**

















#### **Governance Bucket:**







### User Manual for LEAP APP V1.0









#### **Communication Bucket:**



**Documents** 

**Notification** 



#### **Dashboard Bucket:**