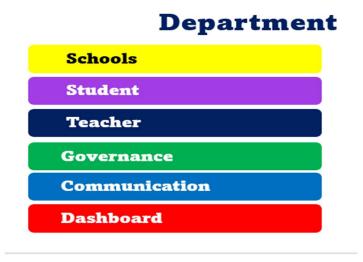

# **Department Login:**

Department login will have 6 major Buckets, where all necessary modules were segregated and moved to single app.

### **School Bucket:**

#### **Student Bucket:**

## **Teacher Bucket:**

#### **Governance Bucket:**

#### **Communication Bucket:**

**Documents** 

**Notification** 

#### **Dashboard Bucket:**