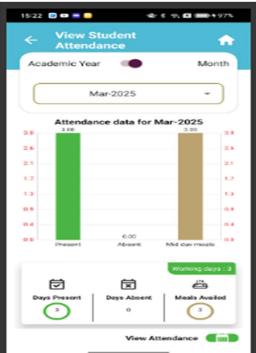

#### View **View Marks** Profile AP epathasala Attendance Exam wise, Subject wise and Marks wise Student Details, Yearly and Monthly Students can learn Corresponding Dashboards w.r.t from this app through Present Days , Absent Days, Mid day Meals Teacher Details Online **Dashboards**