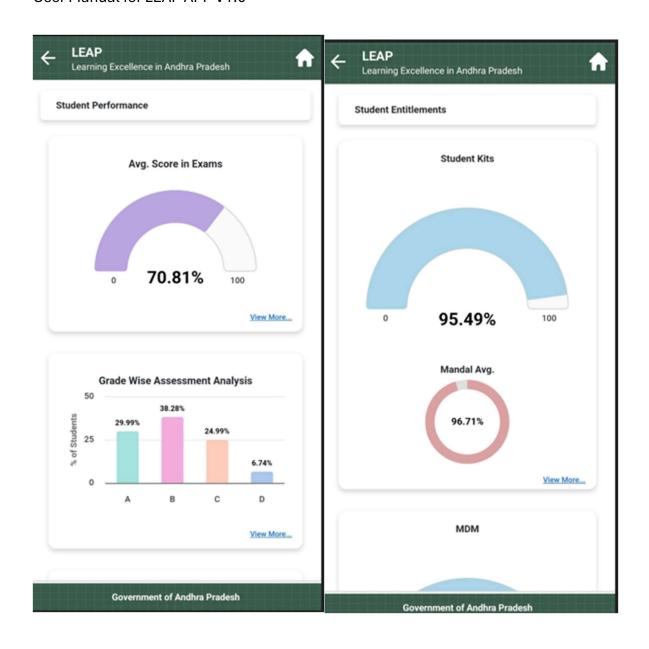

ation, preventing users from accessing other apps.

The LEAP App majorly consists of Student and Department logins with various features provided for concern users.



### **LEAP APP Home screen with Login Details:**



Student Login: It majorly provides the features as below.

#### View **View Marks** Profile AP epathasala Attendance Exam wise, Subject wise and Marks wise Student Details, Yearly and Monthly Students can learn Corresponding Dashboards w.r.t from this app through Present Days , Absent Days, Mid day Meals Teacher Details Online **Dashboards**





















# **Department Login:**

Department login will have 6 major Buckets, where all necessary modules were segregated and moved to single app.



### **School Bucket:**



















#### **Student Bucket:**











## **Teacher Bucket:**

















#### **Governance Bucket:**







### User Manual for LEAP APP V1.0









#### **Communication Bucket:**



**Documents** 

**Notification** 



#### **Dashboard Bucket:**