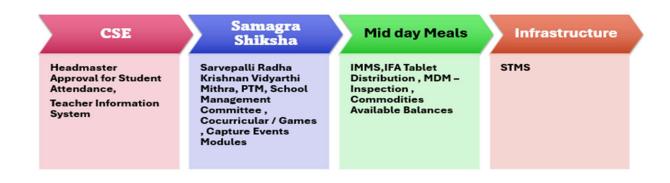

consists of Student and Department logins with various features provided for concern users.



### **LEAP APP Home screen with Login Details:**



Student Login: It majorly provides the features as below.

#### View **View Marks** Profile AP epathasala Attendance Exam wise, Subject wise and Marks wise Student Details, Yearly and Monthly Students can learn Corresponding Dashboards w.r.t from this app through Present Days , Absent Days, Mid day Meals Teacher Details Online **Dashboards**





















# **Department Login:**

Department login will have 6 major Buckets, where all necessary modules were segregated and moved to single app.



### **School Bucket:**



















#### **Student Bucket:**











## **Teacher Bucket:**

















#### **Governance Bucket:**







### User Manual for LEAP APP V1.0









#### **Communication Bucket:**



**Documents** 

**Notification** 



#### **Dashboard Bucket:**