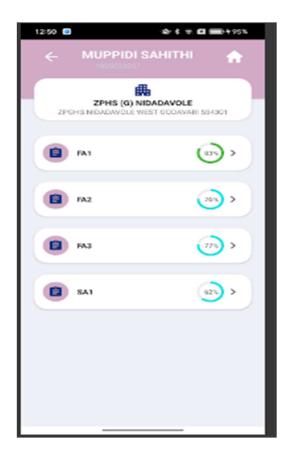

#### View **View Marks** Profile AP epathasala Attendance Exam wise, Subject wise and Marks wise Student Details, Yearly and Monthly Students can learn Corresponding Dashboards w.r.t from this app through Present Days , Absent Days, Mid day Meals Teacher Details Online **Dashboards**