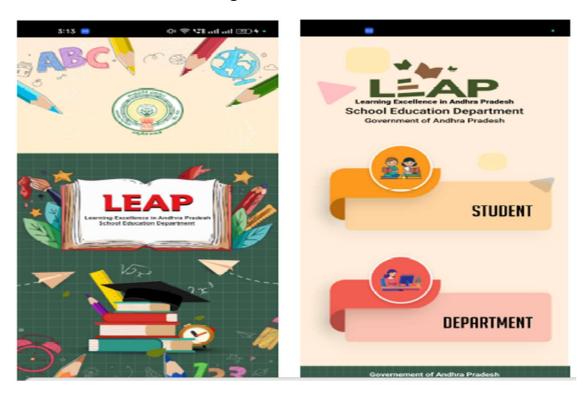

### **LEAP Application:**

Single app (Super app) refers to a feature that locks a device, like a phone to run only one specific application, preventing users from accessing other apps.

The LEAP App majorly consists of Student and Department logins with various features provided for concern users.

### **LEAP APP Home screen with Login Details:**

Student Login: It majorly provides the features as below.

# **Department Login:**

Department login will have 6 major Buckets, where all necessary modules were segregated and moved to single app.