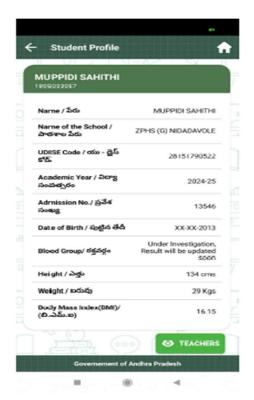

#### View **View Marks** Profile AP epathasala Attendance Exam wise, Subject wise and Marks wise Student Details, Yearly and Monthly Students can learn Corresponding Dashboards w.r.t from this app through Present Days , Absent Days, Mid day Meals Teacher Details Online **Dashboards**