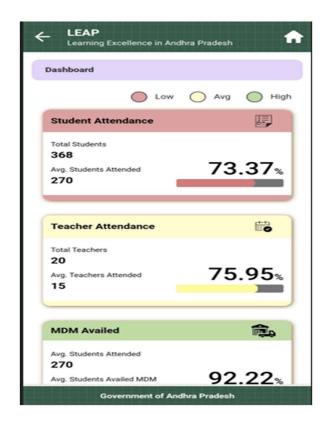

tudent Login: It majorly provides the features as below.

#### View **View Marks** Profile AP epathasala Attendance Exam wise, Subject wise and Marks wise Student Details, Yearly and Monthly Students can learn Corresponding Dashboards w.r.t from this app through Present Days , Absent Days, Mid day Meals Teacher Details Online **Dashboards**





















# **Department Login:**

Department login will have 6 major Buckets, where all necessary modules were segregated and moved to single app.



### **School Bucket:**



















#### **Student Bucket:**











## **Teacher Bucket:**

















#### **Governance Bucket:**







### User Manual for LEAP APP V1.0









#### **Communication Bucket:**



**Documents** 

**Notification** 



#### **Dashboard Bucket:**