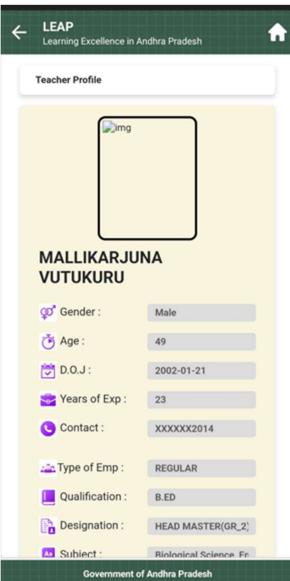

essing other apps.

The LEAP App majorly consists of Student and Department logins with various features provided for concern users.



### **LEAP APP Home screen with Login Details:**



Student Login: It majorly provides the features as below.

#### View **View Marks** Profile AP epathasala Attendance Exam wise, Subject wise and Marks wise Student Details, Yearly and Monthly Students can learn Corresponding Dashboards w.r.t from this app through Present Days , Absent Days, Mid day Meals Teacher Details Online **Dashboards**





















# **Department Login:**

Department login will have 6 major Buckets, where all necessary modules were segregated and moved to single app.



### **School Bucket:**



















#### **Student Bucket:**











## **Teacher Bucket:**

















#### **Governance Bucket:**







### User Manual for LEAP APP V1.0









#### **Communication Bucket:**



**Documents** 

**Notification** 



#### **Dashboard Bucket:**