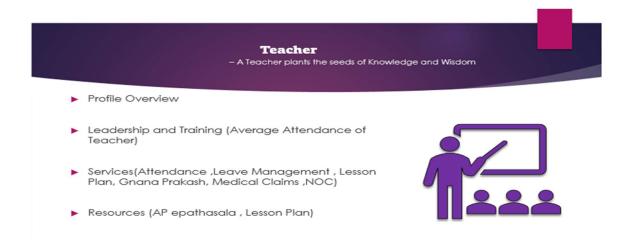

accessing other apps.

The LEAP App majorly consists of Student and Department logins with various features provided for concern users.



### **LEAP APP Home screen with Login Details:**



Student Login: It majorly provides the features as below.

#### View **View Marks** Profile AP epathasala Attendance Exam wise, Subject wise and Marks wise Student Details, Yearly and Monthly Students can learn Corresponding Dashboards w.r.t from this app through Present Days , Absent Days, Mid day Meals Teacher Details Online **Dashboards**





















# **Department Login:**

Department login will have 6 major Buckets, where all necessary modules were segregated and moved to single app.



### **School Bucket:**



















#### **Student Bucket:**











## **Teacher Bucket:**

















#### **Governance Bucket:**







### User Manual for LEAP APP V1.0









#### **Communication Bucket:**



**Documents** 

**Notification** 



#### **Dashboard Bucket:**