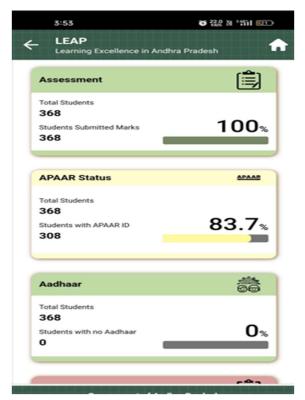

dent Login: It majorly provides the features as below.

#### View **View Marks** Profile AP epathasala Attendance Exam wise, Subject wise and Marks wise Student Details, Yearly and Monthly Students can learn Corresponding Dashboards w.r.t from this app through Present Days , Absent Days, Mid day Meals Teacher Details Online **Dashboards**





















# **Department Login:**

Department login will have 6 major Buckets, where all necessary modules were segregated and moved to single app.



### **School Bucket:**



















#### **Student Bucket:**











## **Teacher Bucket:**

















#### **Governance Bucket:**







### User Manual for LEAP APP V1.0









#### **Communication Bucket:**



**Documents** 

**Notification** 



#### **Dashboard Bucket:**