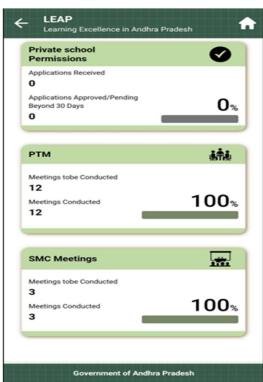

ogin: It majorly provides the features as below.

#### View **View Marks** Profile AP epathasala Attendance Exam wise, Subject wise and Marks wise Student Details, Yearly and Monthly Students can learn Corresponding Dashboards w.r.t from this app through Present Days , Absent Days, Mid day Meals Teacher Details Online **Dashboards**





















# **Department Login:**

Department login will have 6 major Buckets, where all necessary modules were segregated and moved to single app.



### **School Bucket:**



















#### **Student Bucket:**











## **Teacher Bucket:**

















#### **Governance Bucket:**







### User Manual for LEAP APP V1.0









#### **Communication Bucket:**



**Documents** 

**Notification** 



#### **Dashboard Bucket:**