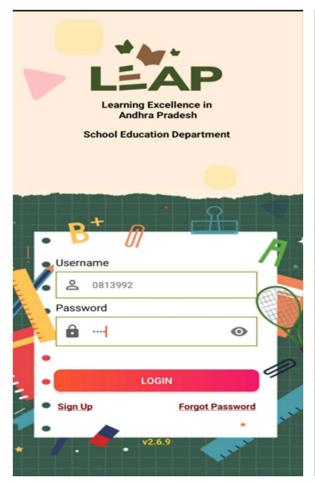

### **LEAP APP Home screen with Login Details:**

Student Login: It majorly provides the features as below.