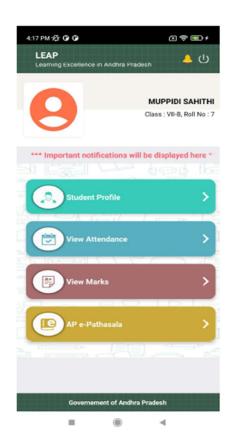

### **LEAP APP Home screen with Login Details:**

Student Login: It majorly provides the features as below.

#### View **View Marks** Profile AP epathasala Attendance Exam wise, Subject wise and Marks wise Student Details, Yearly and Monthly Students can learn Corresponding Dashboards w.r.t from this app through Present Days , Absent Days, Mid day Meals Teacher Details Online **Dashboards**